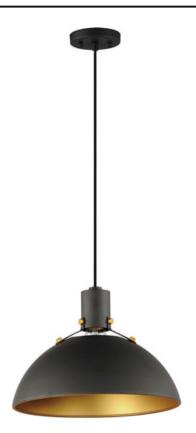

#### **PRODUCT DESCRIPTION**

Sockets are suspended above a metal spun dome in your choice of Black or White with Gold accents or Satin Nickel with Black accents. A clean and simple approach to modern or transitional lighting, the opening allows light to shine through the opening atop while providing functional light below. This break in the two parts is supported with straps and decorative rivets in complimentary finishes for a subtlety tasteful two-tone finish. A coordinating pin-up wall sconce offers a bedside application to this design with integrated switch on its back plate and two feet of cord cover that can be removed and hardwired per your preference.

#### FINISHES OPTION

Antique Brass / Black (ABBK) Satin Nickel (SN) White/Satin Brass (WTSBR)