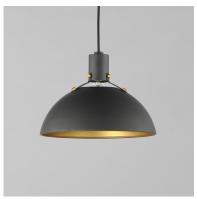

#### **PRODUCT DESCRIPTION**

Sockets are suspended above a metal spun dome in your choice of Black or White with Gold accents or Satin Nickel with Black accents. A clean and simple approach to modern or transitional lighting, the opening allows light to shine through the opening atop while providing functional light below. This break in the two parts is supported with straps and decorative rivets in complimentary finishes for a subtlety tasteful two-tone finish. A coordinating pin-up wall sconce offers a bedside application to this design with integrated switch on its back plate and two feet of cord cover that can be removed and hardwired per your preference.

#### FINISHES OPTION

Antique Brass / Black (ABBK) Satin Nickel (SN) White/Satin Brass (WTSBR)