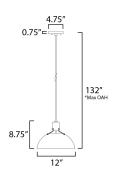

## **MEASUREMENTS**

**DIMENSION** : 12" W x 8.75" H MAX OAH : 132" OAH

CANOPY : 4.75" W x 0.75" H x 4.75" L

HANGING WEIGHT : 1.92 lb

LAMPING

INPUT VOLTAGE : 120V

BULB : 1 x 60W Incandescent E26 Medium, 60W Total