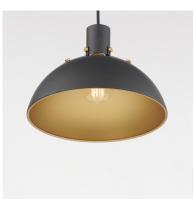

#### **PRODUCT DESCRIPTION**

Sockets are suspended above a metal spun dome in your choice of Black or White with Gold accents or Satin Nickel with Black accents. A clean and simple approach to modern or transitional lighting, the opening allows light to shine through the opening atop while providing functional light below. This break in the two parts is supported with straps and decorative rivets in complimentary finishes for a subtlety tasteful two-tone finish. A coordinating pin-up wall sconce offers a bedside application to this design with integrated switch on its back plate and two feet of cord cover that can be removed and hardwired per your preference.

#### FINISHES OPTION

Antique Brass / Black (ABBK) Satin Nickel (SN) White/Satin Brass (WTSBR)